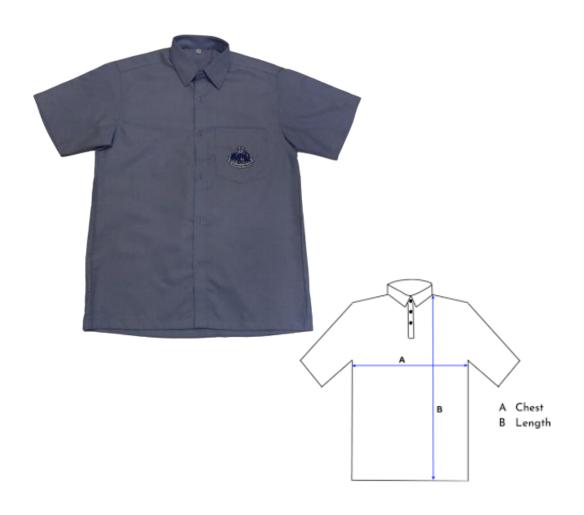

| Shirt (Half Sleeve) Size Chart |              |    |  |
|--------------------------------|--------------|----|--|
| Size                           | Chest Length |    |  |
| 18                             | 30           | 18 |  |
| 20                             | 32           | 20 |  |
| 22                             | 34           | 22 |  |
| 24                             | 36           | 24 |  |
| 26                             | 38           | 26 |  |
| 28                             | 40           | 28 |  |
| 30                             | 42           | 29 |  |
| 32                             | 44           | 30 |  |
| 34                             | 46           | 30 |  |
| 36                             | 48           | 30 |  |
| 38                             | 50           | 31 |  |
| 40                             | 52           | 31 |  |
| 42                             | 54           | 31 |  |