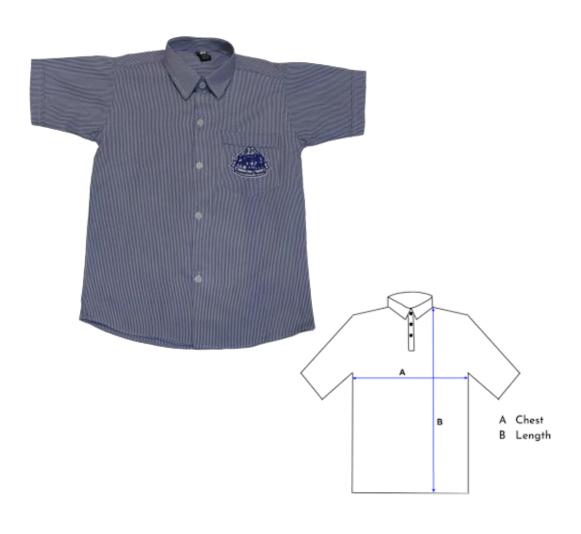

| Shirt (Half Sleeve) Size Chart |              |    |  |
|--------------------------------|--------------|----|--|
| Size                           | Chest Length |    |  |
| 18                             | 30           | 18 |  |
| 20                             | 32           | 20 |  |
| 22                             | 34           | 22 |  |
| 24                             | 36           | 24 |  |
| 26                             | 38           | 26 |  |
| 28                             | 40           | 28 |  |
| 30                             | 42           | 29 |  |
| 32                             | 44           | 30 |  |
| 34                             | 46           | 30 |  |
| 36                             | 48           | 30 |  |
| 38                             | 50           | 31 |  |
| 40                             | 52           | 31 |  |
| 42                             | 54           | 31 |  |