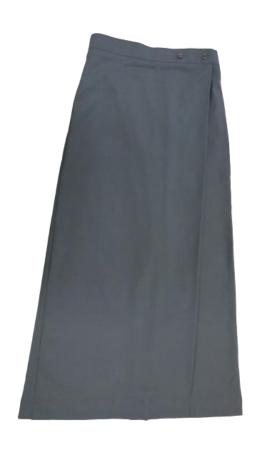

| Skirts (Elastic) Size Chart |          |        |  |
|-----------------------------|----------|--------|--|
| Size                        | Waist    | Length |  |
| 28                          | 25 TO 27 | 28     |  |
| 30                          | 28 TO 30 | 30     |  |
| 32                          | 30 TO 32 | 32     |  |
| 34                          | 31 TO 34 | 34     |  |
| 36                          | 33 TO 35 | 36     |  |
| 38                          | 36 TO 37 | 38     |  |
| 40                          | 36 TO 38 | 40     |  |
| 42                          | 36 TO 38 | 42     |  |
| 44                          | 36 TO 40 | 44     |  |