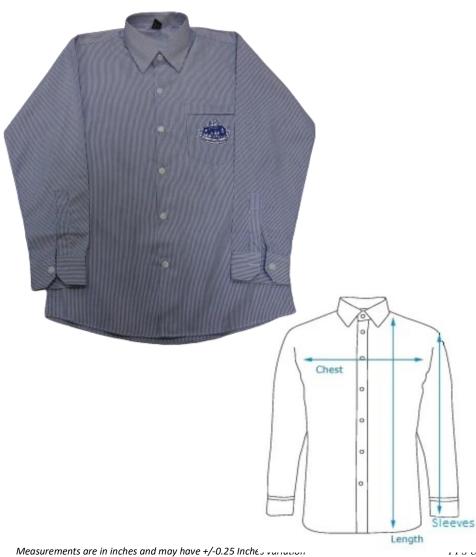

| Shirt (Full Sleeve) Size Chart |       |        |                  |
|--------------------------------|-------|--------|------------------|
| Size                           | Chest | Length | Sleeve<br>Length |
| 24                             | 36    | 24     | 19.5             |
| 26                             | 38    | 26     | 20.5             |
| 28                             | 40    | 28     | 22               |
| 30                             | 42    | 29     | 22.5             |
| 32                             | 44    | 30     | 23.5             |
| 34                             | 46    | 30     | 24               |
| 36                             | 48    | 30     | 25               |
| 38                             | 50    | 31     | 25.5             |
| 40                             | 52    | 31     | 26               |
| 42                             | 54    | 31     | 27               |