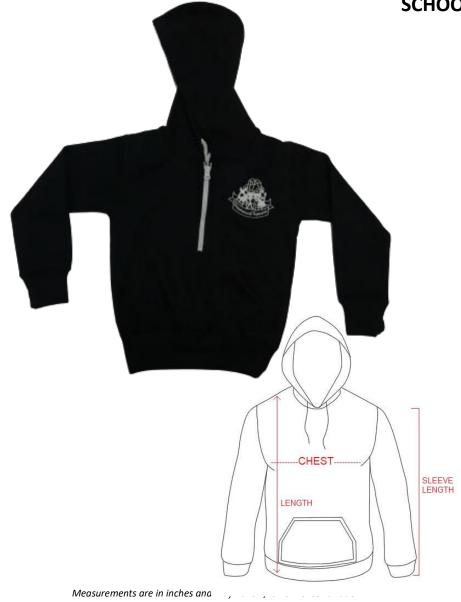

| Fleece Jacket Size Chart |            |             |                       |
|--------------------------|------------|-------------|-----------------------|
| Size                     | Chest (cm) | Length (cm) | Sleeve<br>Length (cm) |
| 22                       | 12         | 17          | 14                    |
| 24                       | 13.5       | 17          | 16                    |
| 26                       | 15         | 18          | 17                    |
| 28                       | 15         | 19          | 18                    |
| 30                       | 16         | 19          | 19                    |
| 32                       | 16         | 21          | 21                    |
| 34                       | 18         | 24          | 22                    |
| 36                       | 20         | 25          | 22                    |
| 38                       | 20         | 26          | 23                    |
| 40                       | 21         | 28          | 23                    |
| 42                       | 23         | 29          | 27                    |
| 44                       | 24         | 32          | 27                    |
| 46                       | 25         | 34          | 28                    |