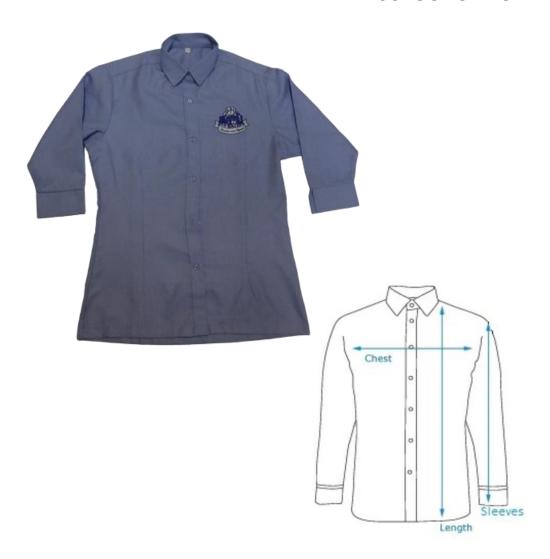

| Shirt (Full Sleeve) Size Chart |       |        |                  |
|--------------------------------|-------|--------|------------------|
| Size                           | Chest | Length | Sleeve<br>Length |
| 24                             | 36    | 24     | 19.5             |
| 26                             | 38    | 26     | 20.5             |
| 28                             | 40    | 28     | 22               |
| 30                             | 42    | 29     | 22.5             |
| 32                             | 44    | 30     | 23.5             |
| 34                             | 46    | 30     | 24               |
| 36                             | 48    | 30     | 25               |
| 38                             | 50    | 31     | 25.5             |
| 40                             | 52    | 31     | 26               |
| 42                             | 54    | 31     | 27               |

| Post-16 Girls Shirt (3/4 Sleeve) Size Chart |       |        |  |
|---------------------------------------------|-------|--------|--|
| Size                                        | Chest | Length |  |
| 6                                           | 40    | 26     |  |
| 7                                           | 41    | 26.5   |  |
| 8                                           | 42    | 27     |  |
| 9                                           | 43    | 27.5   |  |
| 10                                          | 44    | 28     |  |
| 11                                          | 45    | 28.5   |  |
| 12                                          | 46    | 29     |  |
| 13                                          | 47    | 29.5   |  |